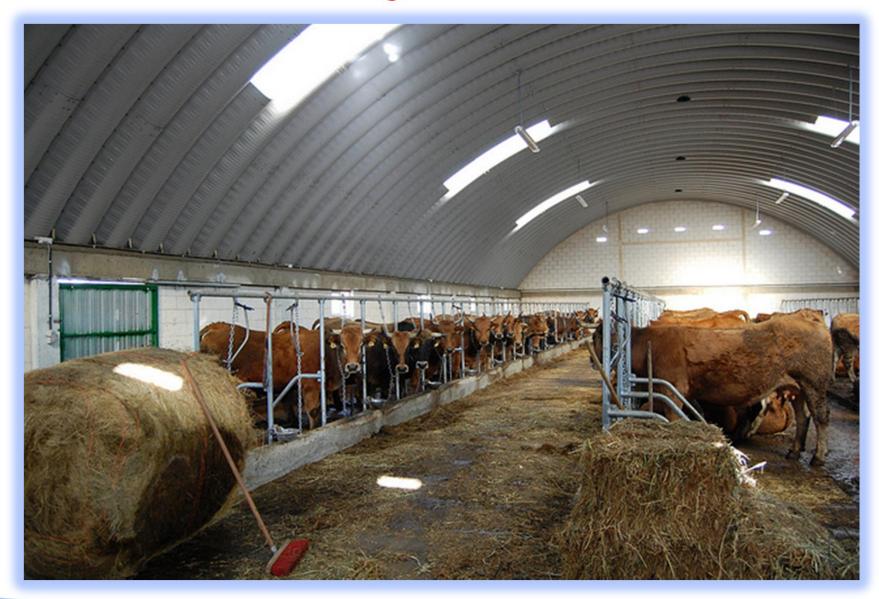

abrication and installation
- Customizable design Options
- Inbuilt hangers for cable trays, ducts, false ceilings and lighting fixtures.
- Self-Supported Roofing Systems.
- Maintenance free as there are no nuts or bolts to replace.

#### **ADVANTAGES OF K SPAN BUILDING**

- Savings in Structural Cost (Truss & Purlins)
- Ability to withstand Live & Dead Load
- Higher Corrosion Resistance
- > Higher Durability than conventional Roofing.
- Installation of 1000 Sq. mtrs. in just 12 hrs.
- Reduction or elimination of many flashing/capping
- > Less cladding material required for covering a given curve.

# MORE PHOTOS

# **Corridor Covering**



# **Inside Villa Parking**



# **Inside Villa Parking**



# **Sports Building**



# **Swimming Pool Cover**



# **Farm House**



# **Dairy Farm**



# **Goat Farm**



# **Chicken Farm**



# **Storage Facility**



## **Agriculture Storage**



### **Agriculture Storage**



## **Agriculture Storage**



### **Class Room**



## **Factory Building**



### **Second Floor Storage**



**Air Craft Hanger** 



## **Military Storage**



### **Construction Storage**



## **Air Port Facility**



## **Military Barracks**



#### **Site Offices**



### **Food Storage Facility**



# **Sports Facility**



#### **General Storage**



#### **Fence**



## **Private Shops**



### **Vehicle Work Shops**



#### **Factories**



#### **END OF PRESENTATION**