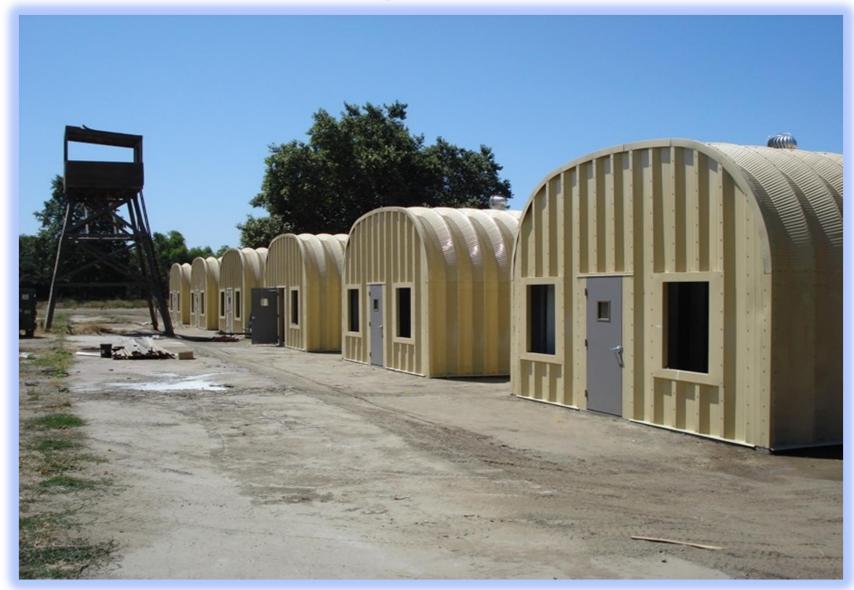

Resistance
- > Higher Durability than conventional Roofing.
- Installation of 1000 Sq. mtrs. in just 12 hrs.
- Reduction or elimination of many flashing/capping
- > Less cladding material required for covering a given curve.

# MORE PHOTOS

# **Corridor Covering**



# **Inside Villa Parking**



# **Inside Villa Parking**



# **Sports Building**



# **Swimming Pool Cover**



# **Farm House**



# **Dairy Farm**



# **Goat Farm**



# **Chicken Farm**



# **Storage Facility**



## **Agriculture Storage**



### **Agriculture Storage**



## **Agriculture Storage**



### **Class Room**



## **Factory Building**



### **Second Floor Storage**



**Air Craft Hanger** 



## **Military Storage**



### **Construction Storage**



## **Air Port Facility**



## **Military Barracks**



#### **Site Offices**



### **Food Storage Facility**



# **Sports Facility**



#### **General Storage**



#### **Fence**



## **Private Shops**



### **Vehicle Work Shops**



#### **Factories**



#### **END OF PRESENTATION**