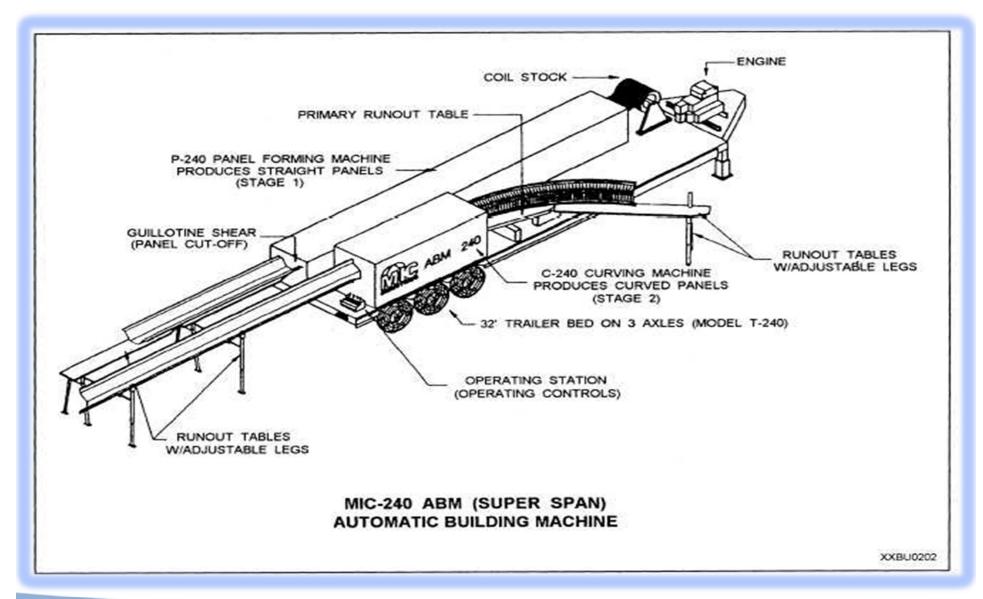

## **K SPAN MACHINE**

K Span ABM 120 machine, 240 machine, K Span UBM 240 machine

#### K SPAN MACHINE OPERATION