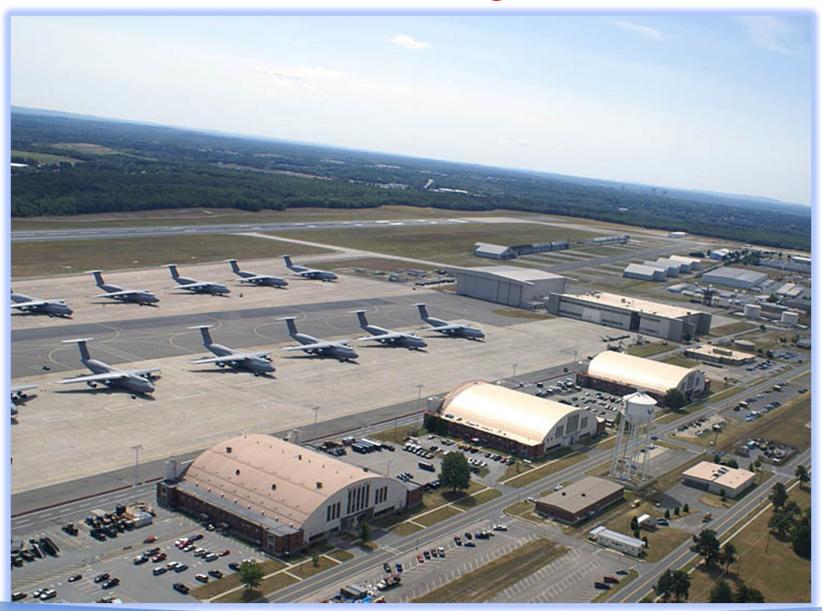

Dead Load
- Higher Corrosion Resistance
- > Higher Durability than conventional Roofing.
- Installation of 1000 Sq. mtrs. in just 12 hrs.
- Reduction or elimination of many flashing/capping
- > Less cladding material required for covering a given curve.

# MORE PHOTOS

# **Corridor Covering**



# **Inside Villa Parking**



# **Inside Villa Parking**



# **Sports Building**



# **Swimming Pool Cover**



# **Farm House**



# **Dairy Farm**



# **Goat Farm**



# **Chicken Farm**



# **Storage Facility**



## **Agriculture Storage**



### **Agriculture Storage**



## **Agriculture Storage**



### **Class Room**



## **Factory Building**



### **Second Floor Storage**



**Air Craft Hanger** 



## **Military Storage**



### **Construction Storage**



## **Air Port Facility**



## **Military Barracks**



#### **Site Offices**



### **Food Storage Facility**



# **Sports Facility**



#### **General Storage**



#### **Fence**



## **Private Shops**



### **Vehicle Work Shops**



#### **Factories**



#### **END OF PRESENTATION**