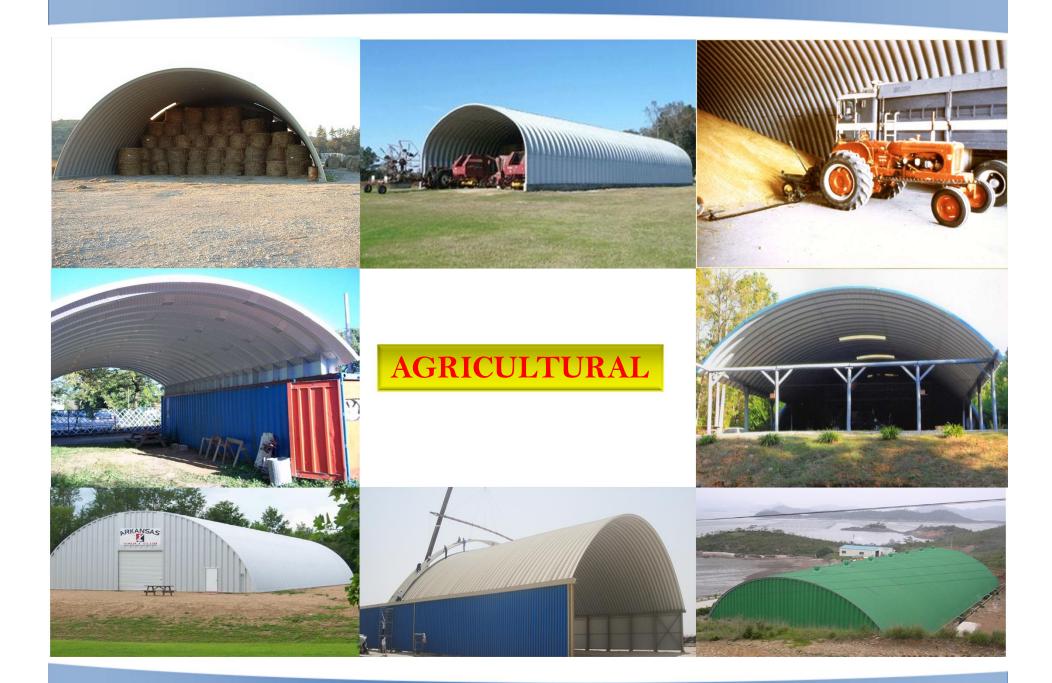

ly and efficiently. Complementing the UBM is a variety of ancillary products that make construction easy. The mobile insulation equipment, multi-coil feeder and construction support vehicle work in conjunction with the UBM to support your construction needs and to enhance your on-site capabilities.
- ✓ Designed to build functional structures, the UBM meets a full range of needs at any remote site. Structures built with UBM are rust-free, watertight and fireproof and can last a lifetime. The UBM constructs strong, durable buildings in a large range of sizes and even expands existing structures. The M.I.C.-Cosmic software allows you to implement any of the pre-existing designs or create a new design to immediately construct any buildings for virtually any use, including but not limited to:

















# INSTITUTIONAL

























# **PARKING**









## K SPAN SYSTEM VS NORMAL WAREHOUSES

#### K Span warehouse

✓ No Columns or Beams for Support

#### **Normal warehouse**

✓ Need Heavy Columns and Beams





#### K Span warehouse

#### **Normal warehouse**

✓ No Screw Connections or Welding
✓ Need lots of Connections and welding





#### K Span warehouse

connection K Span is 100% water proof



#### Normal warehouse

✓ Because there is no screw ✓ Because of screw connection there are chances of water leak



#### K Span warehouse

✓ Construction is very fast as the Panels are light weight. A 10000ft can be finish in one day.

#### Normal warehouse

✓ Construction is too slow due to heavy structures.





#### K Span warehouse

✓ Because of the lack of colu