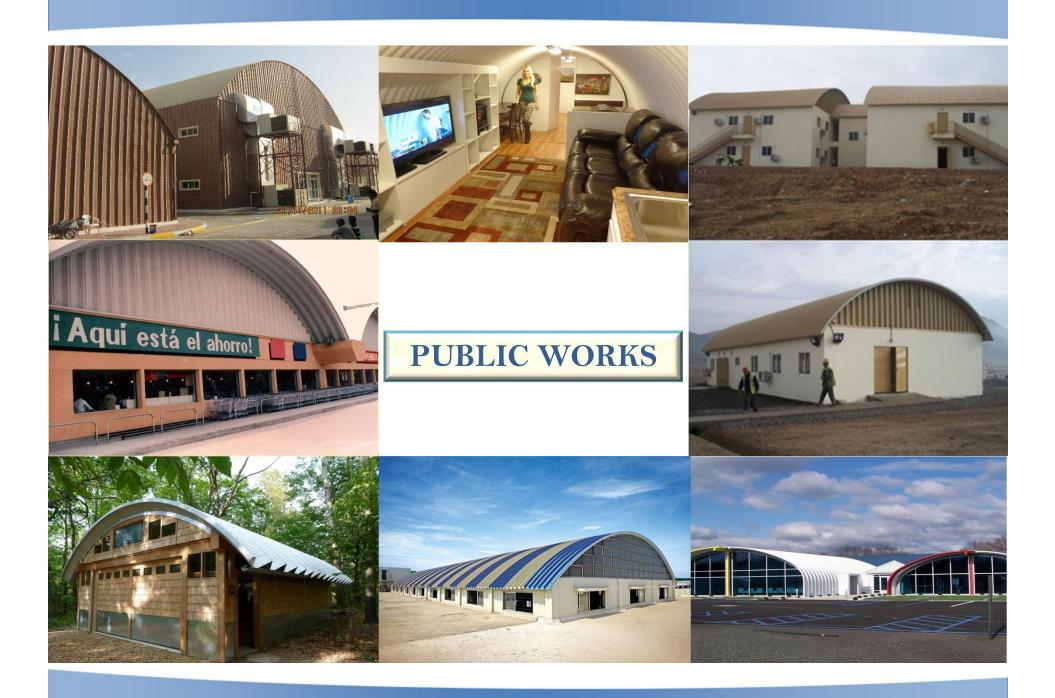

efficiently. Complementing the UBM is a variety of ancillary products that make construction easy. The mobile insulation equipment, multi-coil feeder and construction support vehicle work in conjunction with the UBM to support your construction needs and to enhance your on-site capabilities.
- ✓ Designed to build functional structures, the UBM meets a full range of needs at any remote site. Structures built with UBM are rust-free, watertight and fireproof and can last a lifetime. The UBM constructs strong, durable buildings in a large range of sizes and even expands existing structures. The M.I.C.-Cosmic software allows you to implement any of the pre-existing designs or create a new design to immediately construct any buildings for virtually any use, including but not limited to:

















# INSTITUTIONAL

























# **PARKING**









## K SPAN SYSTEM VS NORMAL WAREHOUSES

#### K Span warehouse

✓ No Columns or Beams for Support

#### **Normal warehouse**

✓ Need Heavy Columns and Beams





#### K Span warehouse

#### **Normal warehouse**

✓ No Screw Connections or Welding
✓ Need lots of Connections and welding





#### K Span warehouse

connection K Span is 100% water proof



#### Normal warehouse

✓ Because there is no screw ✓ Because of screw connection there are chances of water leak



#### K Span warehouse

✓ Construction is very fast as the Panels are light weight. A 10000ft can be finish in one day.

#### Normal warehouse

✓ Construction is too slow due to heavy structures.





#### K Span warehouse

✓ Because of the lack of columns ,