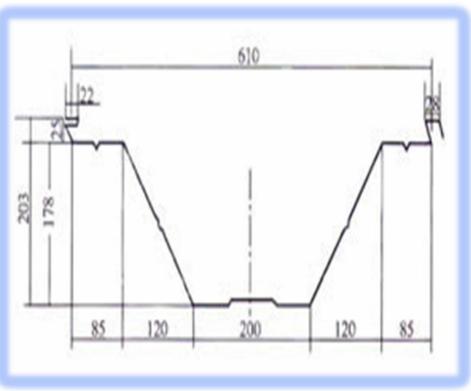

## **K SPAN MACHINE**

K Span ABM 120 machine, 240 machine, K Span UBM 240 machine





# **K SPAN PROFILES**

K Span 120 profile

K Span 240 profile





#### K SPAN MACHINE OPERATION



# **K SPAN BUILDING SHAPES**

**Arch Shape** 



Gable Shape



**Two Radius** 



#### K SPAN DIVISION

- ✓ M.I.C.'s Ultimate Building Machine® (UBM®) provides you the capability to build buildings quickly and efficiently. Complementing the UBM is a variety of ancillary products that make construction easy. The mobile insulation equipment, multi-coil feeder and construction support vehicle work in conjunction with the UBM to support your construction needs and to enhance your on-site capabilities.
- ✓ Designed to build functional structures, the UBM meets a full range of needs at any remote site. Structures built with UBM are rust-free, watertight and fireproof and can last a lifetime. The UBM constructs strong, durable buildings in a large range of size