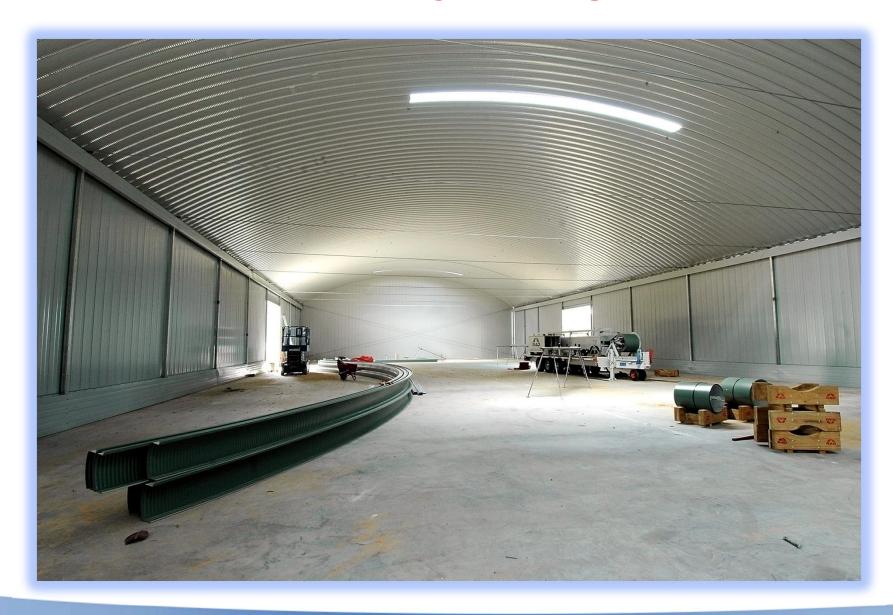

nuts or bolts to replace.

#### **ADVANTAGES OF K SPAN BUILDING**

- Savings in Structural Cost (Truss & Purlins)
- Ability to withstand Live & Dead Load
- Higher Corrosion Resistance
- > Higher Durability than conventional Roofing.
- Installation of 1000 Sq. mtrs. in just 12 hrs.
- Reduction or elimination of many flashing/capping
- > Less cladding material required for covering a given curve.

# MORE PHOTOS

# **Corridor Covering**



# **Inside Villa Parking**



# **Inside Villa Parking**



# **Sports Building**



# **Swimming Pool Cover**



# **Farm House**



# **Dairy Farm**



# **Goat Farm**



# **Chicken Farm**



# **Storage Facility**



## **Agriculture Storage**



### **Agriculture Storage**



## **Agriculture Storage**



### **Class Room**



## **Factory Building**



### **Second Floor Storage**



**Air Craft Hanger** 



## **Military Storage**



### **Construction Storage**



## **Air Port Facility**



## **Military Barracks**



#### **Site Offices**



### **Food Storage Facility**



# **Sports Facility**



#### **General Storage**



#### **Fence**



## **Private Shops**



### **Vehicle Work Shops**



#### **Factories**



#### **END OF PRESENTATION**