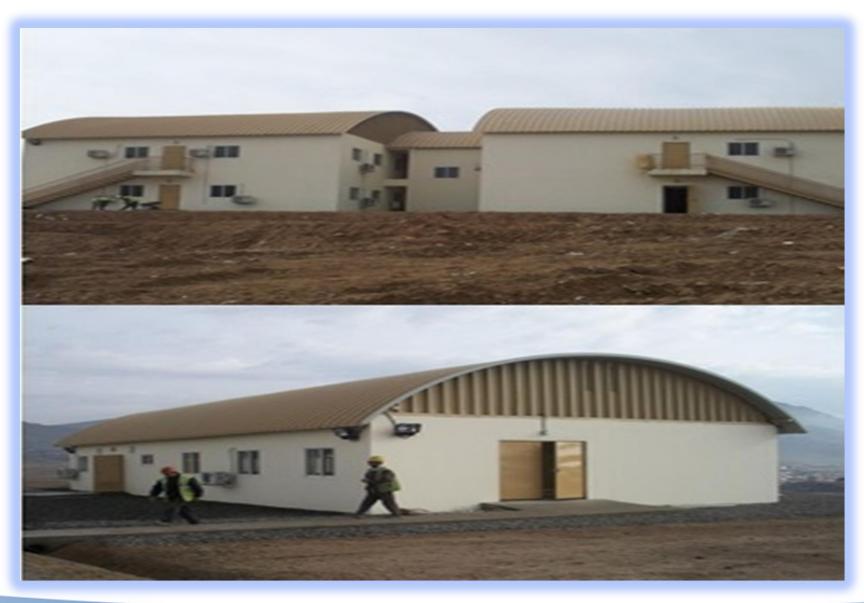

rability than conventional Roofing.
- Installation of 1000 Sq. mtrs. in just 12 hrs.
- Reduction or elimination of many flashing/capping
- > Less cladding material required for covering a given curve.

# MORE PHOTOS

# **Corridor Covering**



# **Inside Villa Parking**



# **Inside Villa Parking**



# **Sports Building**



# **Swimming Pool Cover**



# **Farm House**



# **Dairy Farm**



# **Goat Farm**



# **Chicken Farm**



# **Storage Facility**



## **Agriculture Storage**



### **Agriculture Storage**



## **Agriculture Storage**



### **Class Room**



## **Factory Building**



### **Second Floor Storage**



**Air Craft Hanger** 



## **Military Storage**



### **Construction Storage**



## **Air Port Facility**



## **Military Barracks**



#### **Site Offices**



### **Food Storage Facility**



# **Sports Facility**



#### **General Storage**



#### **Fence**



## **Private Shops**



### **Vehicle Work Shops**



#### **Factories**



#### **END OF PRESENTATION**