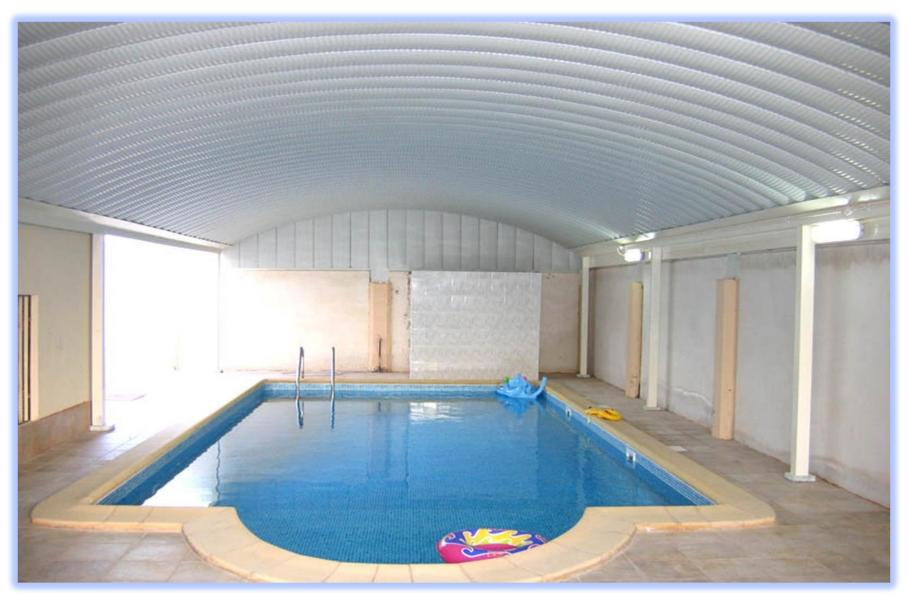

ere are no purlins or trusses
- Onsite fabrication and installation
- Customizable design Options
- Inbuilt hangers for cable trays, ducts, false ceilings and lighting fixtures.
- Self-Supported Roofing Systems.
- Maintenance free as there are no nuts or bolts to replace.

#### **ADVANTAGES OF K SPAN BUILDING**

- Savings in Structural Cost (Truss & Purlins)
- Ability to withstand Live & Dead Load
- Higher Corrosion Resistance
- > Higher Durability than conventional Roofing.
- Installation of 1000 Sq. mtrs. in just 12 hrs.
- Reduction or elimination of many flashing/capping
- > Less cladding material required for covering a given curve.

# MORE PHOTOS

# **Corridor Covering**



# **Inside Villa Parking**



# **Inside Villa Parking**



# **Sports Building**



# **Swimming Pool Cover**



# **Farm House**



# **Dairy Farm**



# **Goat Farm**



# **Chicken Farm**



# **Storage Facility**



## **Agriculture Storage**



### **Agriculture Storage**



## **Agriculture Storage**



### **Class Room**



## **Factory Building**



### **Second Floor Storage**



**Air Craft Hanger** 



## **Military Storage**



### **Construction Storage**



## **Air Port Facility**



## **Military Barracks**



#### **Site Offices**



### **Food Storage Facility**



# **Sports Facility**



#### **General Storage**



#### **Fence**



## **Private Shops**



### **Vehicle Work Shops**



#### **Factories**



#### **END OF PRESENTATION**