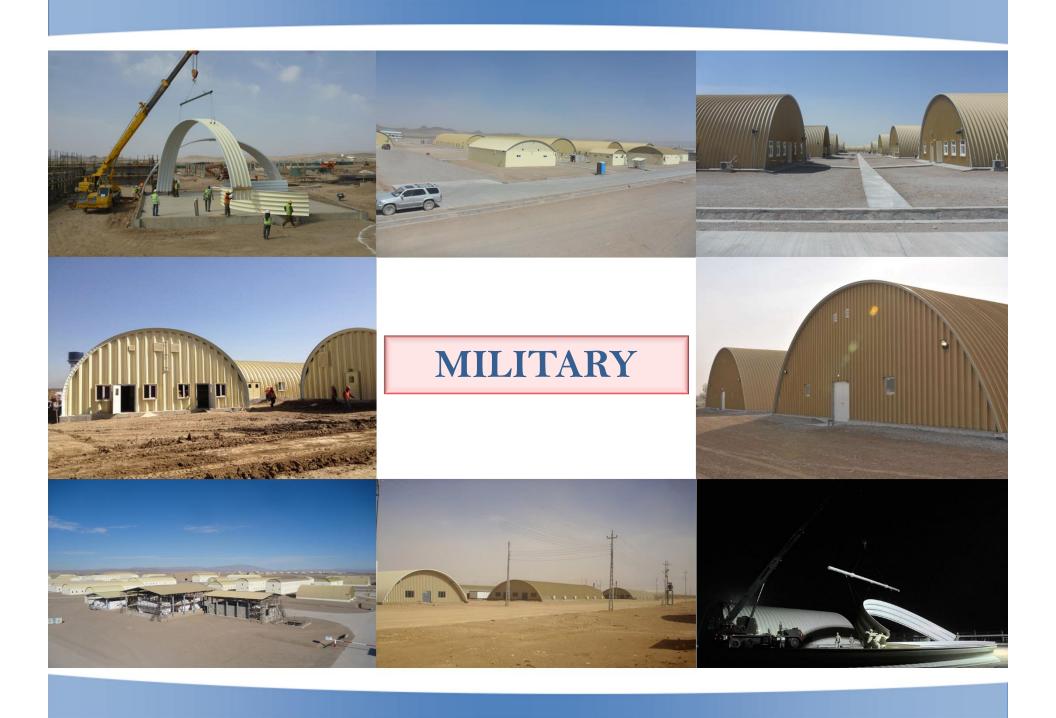

is a variety of ancillary products that make construction easy. The mobile insulation equipment, multi-coil feeder and construction support vehicle work in conjunction with the UBM to support your construction needs and to enhance your on-site capabilities.
- ✓ Designed to build functional structures, the UBM meets a full range of needs at any remote site. Structures built with UBM are rust-free, watertight and fireproof and can last a lifetime. The UBM constructs strong, durable buildings in a large range of sizes and even expands existing structures. The M.I.C.-Cosmic software allows you to implement any of the pre-existing designs or create a new design to immediately construct any buildings for virtually any use, including but not limited to:

















# INSTITUTIONAL

























# **PARKING**









## K SPAN SYSTEM VS NORMAL WAREHOUSES

#### K Span warehouse

✓ No Columns or Beams for Support

#### **Normal warehouse**

✓ Need Heavy Columns and Beams





#### K Span warehouse

#### **Normal warehouse**

✓ No Screw Connections or Welding
✓ Need lots of Connections and welding





#### K Span warehouse

connection K Span is 100% water proof



#### Normal warehouse

✓ Because there is no screw ✓ Because of screw connection there are chances of water leak



#### K Span warehouse

✓ Construction is very fast as the Panels are light weight. A 10000ft can be finish in one day.

#### Normal warehouse

✓ Construction is too slow due to heavy structures.





#### K Span warehouse

✓ Because of the lack of columns , Foundation is considerably small

#