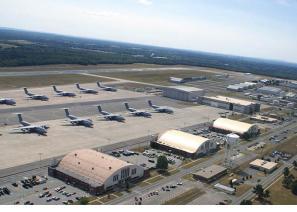

UBM is a variety of ancillary products that make construction easy. The mobile insulation equipment, multi-coil feeder and construction support vehicle work in conjunction with the UBM to support your construction needs and to enhance your on-site capabilities.
- ✓ Designed to build functional structures, the UBM meets a full range of needs at any remote site. Structures built with UBM are rust-free, watertight and fireproof and can last a lifetime. The UBM constructs strong, durable buildings in a large range of sizes and even expands existing structures. The M.I.C.-Cosmic software allows you to implement any of the pre-existing designs or create a new design to immediately construct any buildings for virtually any use, including but not limited to:

















# INSTITUTIONAL

























# **PARKING**









## K SPAN SYSTEM VS NORMAL WAREHOUSES

#### K Span warehouse

✓ No Columns or Beams for Support

#### **Normal warehouse**

✓ Need Heavy Columns and Beams





#### K Span warehouse

#### **Normal warehouse**

✓ No Screw Connections or Welding
✓ Need lots of Connections and welding





#### K Span warehouse

connection K Span is 100% water proof



#### Normal warehouse

✓ Because there is no screw ✓ Because of screw connection there are chances of water leak



#### K Span warehouse

✓ Construction is very fast as the Panels are light weight. A 10000ft can be finish in one day.

#### Normal warehouse

✓ Construction is too slow due to heavy structures.





#### K Span warehouse

✓ Because of the lack of columns , Foundation is considerably smal