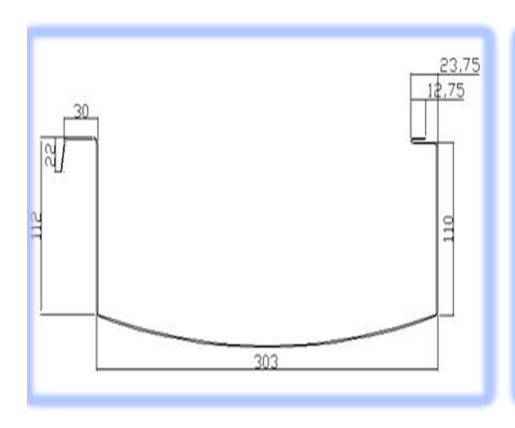

## **K SPAN MACHINE**

K Span ABM 120 machine, 240 machine, K Span UBM 240 machine





# **K SPAN PROFILES**

K Span 120 profile

K Span 240 profile





#### K SPAN MACHINE OPERATION



# **K SPAN BUILDING SHAPES**

**Arch Shape** 



Gable Shape



**Two Radius** 



#### K SPAN DIVISION

- ✓ M.I.C.'s Ultimate Building Machine® (UBM®) provides you the capability to build buildings quickly and efficiently. Complementing the UBM is a variety of ancillary products that make construction easy. The mobile insulation equipment, multi-coil feeder and construction support vehicle work in conjunction with the UBM to support your construction needs and to enhance your on-site capabilities.
- ✓ Designed to build functional structures, the UBM meets a full range of needs at any remote site. Structures built with UBM are rust-free, watertight and fireproof and can last a lifetime. The UBM constructs strong, durable buildings in a large range of si