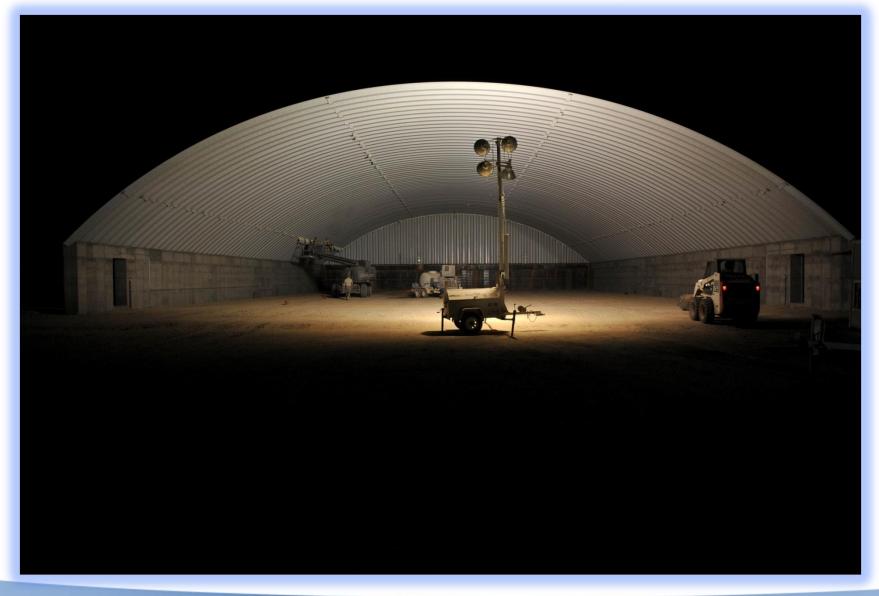

Ability to withstand Live & Dead Load
- Higher Corrosion Resistance
- > Higher Durability than conventional Roofing.
- Installation of 1000 Sq. mtrs. in just 12 hrs.
- Reduction or elimination of many flashing/capping
- > Less cladding material required for covering a given curve.

# MORE PHOTOS

# **Corridor Covering**



# **Inside Villa Parking**



# **Inside Villa Parking**



# **Sports Building**



# **Swimming Pool Cover**



# **Farm House**



# **Dairy Farm**



# **Goat Farm**



# **Chicken Farm**



# **Storage Facility**



## **Agriculture Storage**



### **Agriculture Storage**



## **Agriculture Storage**



### **Class Room**



## **Factory Building**



### **Second Floor Storage**



**Air Craft Hanger** 



## **Military Storage**



### **Construction Storage**



## **Air Port Facility**



## **Military Barracks**



#### **Site Offices**



### **Food Storage Facility**



# **Sports Facility**



#### **General Storage**



#### **Fence**



## **Private Shops**



### **Vehicle Work Shops**



#### **Factories**



#### **END OF PRESENTATION**