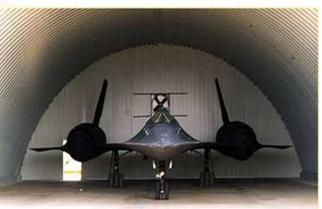

BM is a variety of ancillary products that make construction easy. The mobile insulation equipment, multi-coil feeder and construction support vehicle work in conjunction with the UBM to support your construction needs and to enhance your on-site capabilities.
- ✓ Designed to build functional structures, the UBM meets a full range of needs at any remote site. Structures built with UBM are rust-free, watertight and fireproof and can last a lifetime. The UBM constructs strong, durable buildings in a large range of sizes and even expands existing structures. The M.I.C.-Cosmic software allows you to implement any of the pre-existing designs or create a new design to immediately construct any buildings for virtually any use, including but not limited to:

















# INSTITUTIONAL

























# **PARKING**









## K SPAN SYSTEM VS NORMAL WAREHOUSES

#### K Span warehouse

✓ No Columns or Beams for Support

#### **Normal warehouse**

✓ Need Heavy Columns and Beams





#### K Span warehouse

#### **Normal warehouse**

✓ No Screw Connections or Welding
✓ Need lots of Connections and welding





#### K Span warehouse

connection K Span is 100% water proof



#### Normal warehouse

✓ Because there is no screw ✓ Because of screw connection there are chances of water leak



#### K Span warehouse

✓ Construction is very fast as the Panels are light weight. A 10000ft can be finish in one day.

#### Normal warehouse

✓ Construction is too slow due to heavy structures.





#### K Span warehouse

✓ Because of the lack of columns , Foundation is considerably small