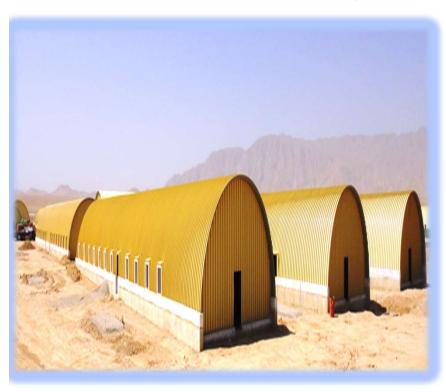

s for virtually any use, including but not limited to:

















# INSTITUTIONAL

























# **PARKING**









## K SPAN SYSTEM VS NORMAL WAREHOUSES

#### K Span warehouse

✓ No Columns or Beams for Support

#### **Normal warehouse**

✓ Need Heavy Columns and Beams





#### K Span warehouse

#### **Normal warehouse**

✓ No Screw Connections or Welding
✓ Need lots of Connections and welding





#### K Span warehouse

connection K Span is 100% water proof



#### Normal warehouse

✓ Because there is no screw ✓ Because of screw connection there are chances of water leak



#### K Span warehouse

✓ Construction is very fast as the Panels are light weight. A 10000ft can be finish in one day.

#### Normal warehouse

✓ Construction is too slow due to heavy structures.





#### K Span warehouse

✓ Because of the lack of columns , Foundation is considerably small

#### Normal warehouse

✓ Because of heavy structures , foundation should be large





#### K Span warehouse

✓ Total price for executing K Span warehouse is 3 times less than conventional PEB warehouse. Moreover the construction time is much lesser than PEB warehouse.

#### **Normal warehouse**

✓ Total Price for executing PEB warehouse is large compared to K span System.

#### **ADVANTAGES OF K SPAN BUILDING**

- A free standing span of up to 36m. No Purlins or Trusses translating to savings in materials and costs.
- No bolts or nuts are used resulting leak proof.
- Water and Fire resistance
- Wide clear spans and larger enclosed volumes due to its curved shape
- High structural strength prove