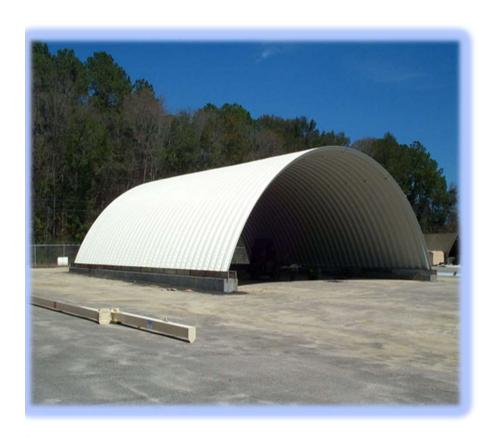

# **K SPAN BUILDING SHAPES**

**Arch Shape** 

Gable Shape

**Two Radius** 

#### **ADVANTAGES OF K SPAN BUILDING**

- A free standing span of up to 36m. No Purlins or Trusses translating to savings in materials and costs.
- No bolts or nuts are used resulting leak proof.
- Water and Fire resistance
- Wide clear spans and larger enclosed volumes due to its curved shape
- High structural strength proven to withstand natural calamities like high wind, hail etc.
- Sturdy and Durable
- The fastest roofing, easy to install and can be completed within days.
- Interiors can be finished according to your requirements
- Available in a number of colors.
- Aesthetic shape and can be designed in a variety of creative forms.
- No bird nuisance as there are no purlins or trusses
- Onsite fabrication and installation
- Customizable design Options
- Inbuilt hangers for cable trays, ducts, false ceilings and lighting fixtures.
- Self-Supported Roofing Systems.
- Maintenance free as there are no nuts or bolts to replace.

#### **ADVANTAGES OF K SPAN BUILDING**

- Savings in Structural Cost (Truss & Purlins)
- Ability to withstand Live & Dead Load
- Higher Corrosion Resistance
- > Higher Durability than conventional Roofing.
- Installation of 1000 Sq. mtrs. in just 12 hrs.
- Reduction or elimination of many flashing/capping
- > Less cladding material required for covering a given curve.