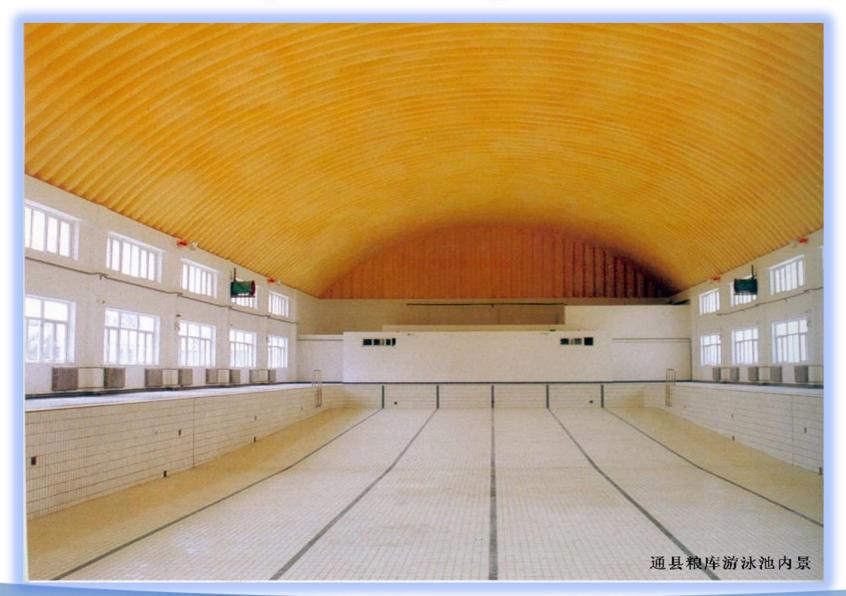

rms.
- No bird nuisance as there are no purlins or trusses
- Onsite fabrication and installation
- Customizable design Options
- Inbuilt hangers for cable trays, ducts, false ceilings and lighting fixtures.
- Self-Supported Roofing Systems.
- Maintenance free as there are no nuts or bolts to replace.

#### **ADVANTAGES OF K SPAN BUILDING**

- Savings in Structural Cost (Truss & Purlins)
- Ability to withstand Live & Dead Load
- Higher Corrosion Resistance
- > Higher Durability than conventional Roofing.
- Installation of 1000 Sq. mtrs. in just 12 hrs.
- Reduction or elimination of many flashing/capping
- > Less cladding material required for covering a given curve.

# MORE PHOTOS

# **Corridor Covering**



# **Inside Villa Parking**



# **Inside Villa Parking**



# **Sports Building**



# **Swimming Pool Cover**



# **Farm House**



# **Dairy Farm**



# **Goat Farm**



# **Chicken Farm**



# **Storage Facility**



## **Agriculture Storage**



### **Agriculture Storage**



## **Agriculture Storage**



### **Class Room**



## **Factory Building**



### **Second Floor Storage**



**Air Craft Hanger** 



## **Military Storage**



### **Construction Storage**



## **Air Port Facility**



## **Military Barracks**



#### **Site Offices**



### **Food Storage Facility**



# **Sports Facility**



#### **General Storage**



#### **Fence**



## **Private Shops**



### **Vehicle Work Shops**



#### **Factories**



#### **END OF PRESENTATION**