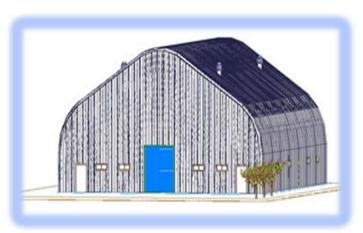

## **K SPAN MACHINE**

K Span ABM 120 machine, 240 machine, K Span UBM 240 machine





# **K SPAN PROFILES**

K Span 120 profile

K Span 240 profile





#### K SPAN MACHINE OPERATION



# **K SPAN BUILDING SHAPES**

**Arch Shape** 



Gable Shape



**Two Radius** 



#### K SPAN DIVISION

- ✓ M.I.C.'s Ultimate Building Machine® (UBM®) provides you the capability to build buildings quickly and efficiently. Complementing the UBM is a variety of ancillary products that make construction easy. The mobile insulation equipment, multi-coil feeder and construction support vehicle work in conjunction with the UBM to support your construction needs and to enhance your on-site capabilities.
- ✓ Designed to build functional structures, the UBM meets a full range of needs at any remote site. Structures built with UBM are rust-free, watertight and fireproof and can last a lifetime. The UBM constructs strong, durable buildings in a large range of sizes and even expands existing structures. The M.I.C.-Cosmic software allows you to implement any of