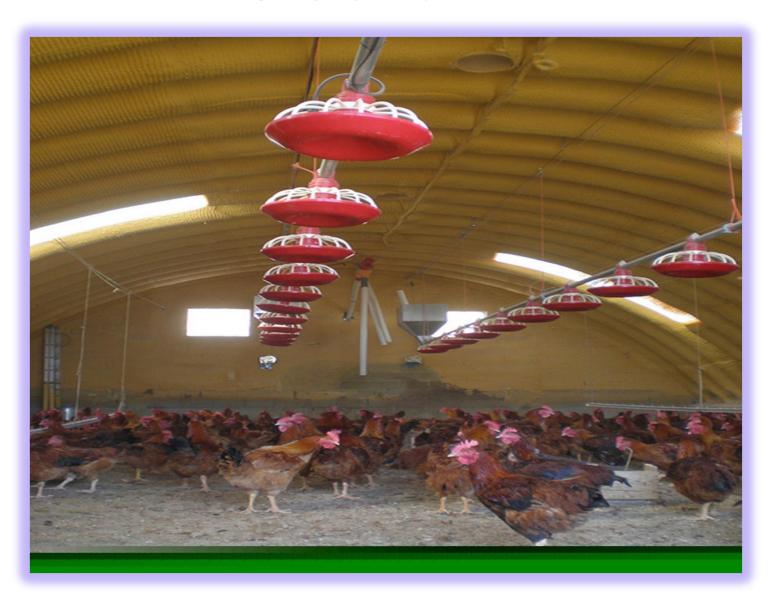

e design Options
- Inbuilt hangers for cable trays, ducts, false ceilings and lighting fixtures.
- Self-Supported Roofing Systems.
- Maintenance free as there are no nuts or bolts to replace.

#### **ADVANTAGES OF K SPAN BUILDING**

- Savings in Structural Cost (Truss & Purlins)
- Ability to withstand Live & Dead Load
- Higher Corrosion Resistance
- > Higher Durability than conventional Roofing.
- Installation of 1000 Sq. mtrs. in just 12 hrs.
- Reduction or elimination of many flashing/capping
- > Less cladding material required for covering a given curve.

# MORE PHOTOS

# **Corridor Covering**



# **Inside Villa Parking**



# **Inside Villa Parking**



# **Sports Building**



# **Swimming Pool Cover**



# **Farm House**



# **Dairy Farm**



# **Goat Farm**



# **Chicken Farm**



# **Storage Facility**



## **Agriculture Storage**



### **Agriculture Storage**



## **Agriculture Storage**



### **Class Room**



## **Factory Building**



### **Second Floor Storage**



**Air Craft Hanger** 



## **Military Storage**



### **Construction Storage**



## **Air Port Facility**



## **Military Barracks**



#### **Site Offices**



### **Food Storage Facility**



# **Sports Facility**



#### **General Storage**



#### **Fence**



## **Private Shops**



### **Vehicle Work Shops**



#### **Factories**



#### **END OF PRESENTATION**