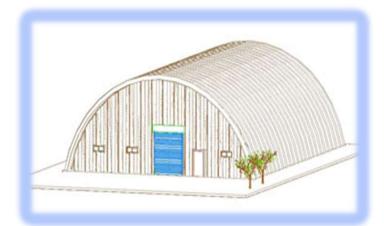

## **K SPAN MACHINE**

K Span ABM 120 machine, 240 machine, K Span UBM 240 machine





# **K SPAN PROFILES**

K Span 120 profile

K Span 240 profile





#### K SPAN MACHINE OPERATION



# **K SPAN BUILDING SHAPES**

**Arch Shape** 



Gable Shape



**Two Radius** 



#### K SPAN DIVISION

- ✓ M.I.C.'s Ultimate Building Machine® (UBM®) provides you the capability to build buildings quickly and efficiently. Complementing the UBM is a variety of ancillary products that make construction easy. The mobile insulation equipment, multi-coil feeder and construction support vehicle work in conjunction with the UBM to support your construction needs and to enhance your on-site capabilities.
- ✓ Designed to build functional structures, the UBM meets a full range of needs at any remote site. Structures built with UBM are rust-free, watertight and fireproof and can last a lifetime. The UBM constructs strong, durable buildings in a large range of sizes and even expands existing structures. The M.I.C.-Cosmic software allows you to i