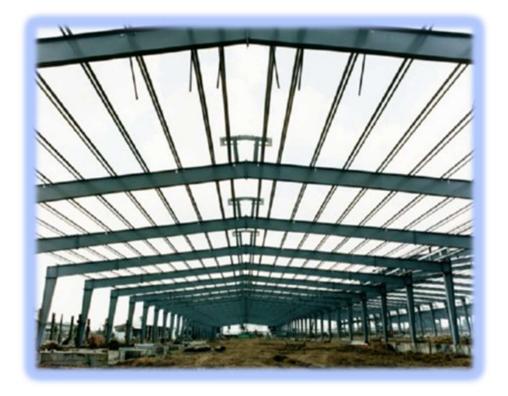

## K SPAN SYSTEM VS NORMAL WAREHOUSES

#### **Normal warehouse**

✓ Need Heavy Columns and Beams

#### **Normal warehouse**

✓ No Screw Connections or Welding
✓ Need lots of Connections and welding

#### Normal warehouse

✓ Construction is too slow due to heavy structures.

#### Normal warehouse

✓ Because of heavy structures , foundation should be large

#### **Normal warehouse**

✓ Total Price for executing PEB warehouse is large compared to K span System.