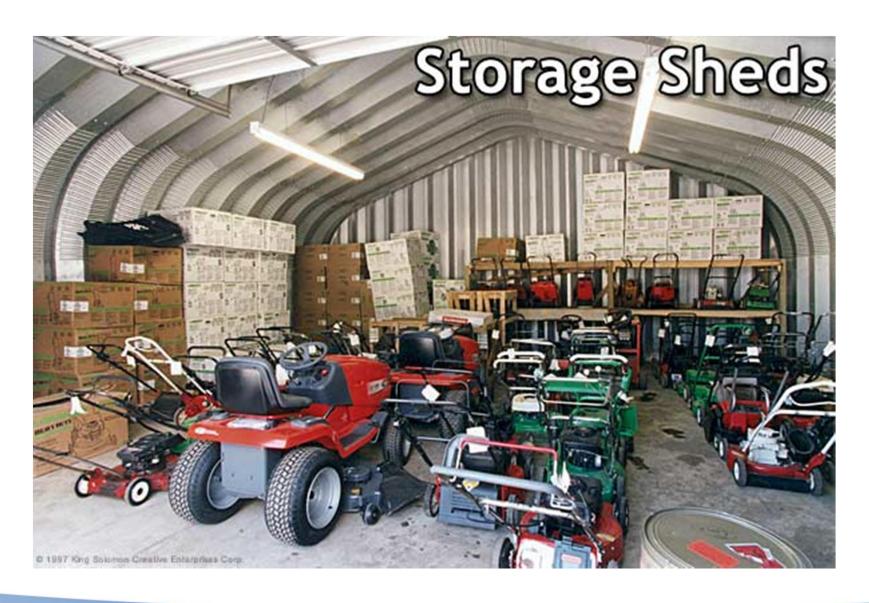

Reduction or elimination of many flashing/capping
- > Less cladding material required for covering a given curve.

# MORE PHOTOS

# **Corridor Covering**



# **Inside Villa Parking**



# **Inside Villa Parking**



# **Sports Building**



# **Swimming Pool Cover**



# **Farm House**



# **Dairy Farm**



# **Goat Farm**



# **Chicken Farm**



# **Storage Facility**



## **Agriculture Storage**



### **Agriculture Storage**



## **Agriculture Storage**



### **Class Room**



## **Factory Building**



### **Second Floor Storage**



**Air Craft Hanger** 



## **Military Storage**



### **Construction Storage**



## **Air Port Facility**



## **Military Barracks**



#### **Site Offices**



### **Food Storage Facility**



# **Sports Facility**



#### **General Storage**



#### **Fence**



## **Private Shops**



### **Vehicle Work Shops**



#### **Factories**



#### **END OF PRESENTATION**