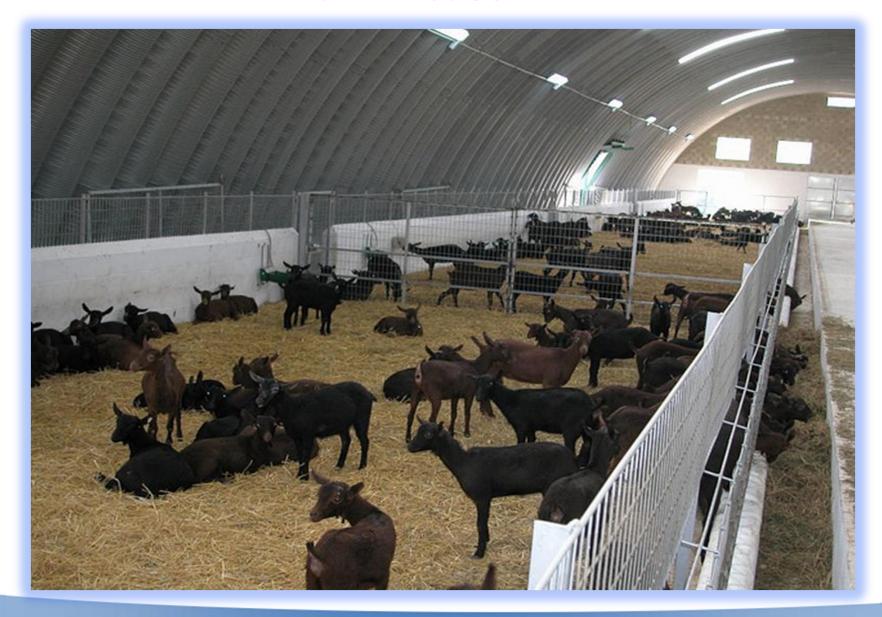

r trusses
- Onsite fabrication and installation
- Customizable design Options
- Inbuilt hangers for cable trays, ducts, false ceilings and lighting fixtures.
- Self-Supported Roofing Systems.
- Maintenance free as there are no nuts or bolts to replace.

#### **ADVANTAGES OF K SPAN BUILDING**

- Savings in Structural Cost (Truss & Purlins)
- Ability to withstand Live & Dead Load
- Higher Corrosion Resistance
- > Higher Durability than conventional Roofing.
- Installation of 1000 Sq. mtrs. in just 12 hrs.
- Reduction or elimination of many flashing/capping
- > Less cladding material required for covering a given curve.

# MORE PHOTOS

# **Corridor Covering**



# **Inside Villa Parking**



# **Inside Villa Parking**



# **Sports Building**



# **Swimming Pool Cover**



# **Farm House**



# **Dairy Farm**



# **Goat Farm**



# **Chicken Farm**



# **Storage Facility**



## **Agriculture Storage**



### **Agriculture Storage**



## **Agriculture Storage**



### **Class Room**



## **Factory Building**



### **Second Floor Storage**



**Air Craft Hanger** 



## **Military Storage**



### **Construction Storage**



## **Air Port Facility**



## **Military Barracks**



#### **Site Offices**



### **Food Storage Facility**



# **Sports Facility**



#### **General Storage**



#### **Fence**



## **Private Shops**



### **Vehicle Work Shops**



#### **Factories**



#### **END OF PRESENTATION**