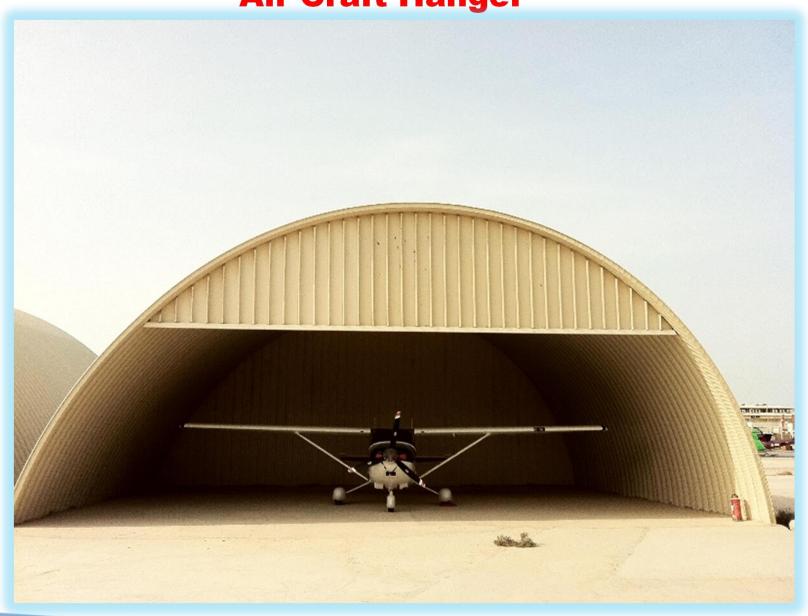

ILDING**

- Savings in Structural Cost (Truss & Purlins)
- Ability to withstand Live & Dead Load
- Higher Corrosion Resistance
- > Higher Durability than conventional Roofing.
- Installation of 1000 Sq. mtrs. in just 12 hrs.
- Reduction or elimination of many flashing/capping
- > Less cladding material required for covering a given curve.

# MORE PHOTOS

# **Corridor Covering**



# **Inside Villa Parking**



# **Inside Villa Parking**



# **Sports Building**



# **Swimming Pool Cover**



# **Farm House**



# **Dairy Farm**



# **Goat Farm**



# **Chicken Farm**



# **Storage Facility**



## **Agriculture Storage**



### **Agriculture Storage**



## **Agriculture Storage**



### **Class Room**



## **Factory Building**



### **Second Floor Storage**



**Air Craft Hanger** 



## **Military Storage**



### **Construction Storage**



## **Air Port Facility**



## **Military Barracks**



#### **Site Offices**



### **Food Storage Facility**



# **Sports Facility**



#### **General Storage**



#### **Fence**



## **Private Shops**



### **Vehicle Work Shops**



#### **Factories**



#### **END OF PRESENTATION**