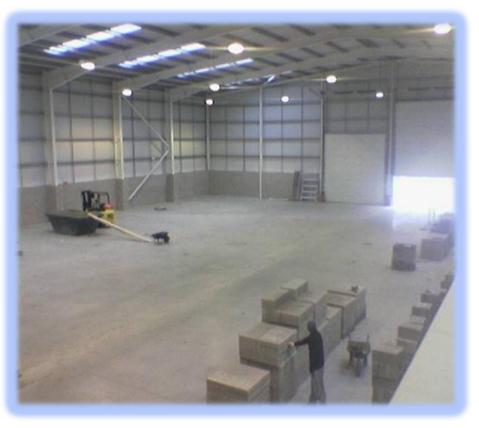

## K SPAN SYSTEM VS NORMAL WAREHOUSES

#### K Span warehouse

✓ No Columns or Beams for Support

#### **Normal warehouse**

✓ Need Heavy Columns and Beams