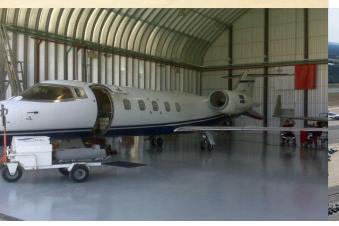

he UBM is a variety of ancillary products that make construction easy. The mobile insulation equipment, multi-coil feeder and construction support vehicle work in conjunction with the UBM to support your construction needs and to enhance your on-site capabilities.
- ✓ Designed to build functional structures, the UBM meets a full range of needs at any remote site. Structures built with UBM are rust-free, watertight and fireproof and can last a lifetime. The UBM constructs strong, durable buildings in a large range of sizes and even expands existing structures. The M.I.C.-Cosmic software allows you to implement any of the pre-existing designs or create a new design to immediately construct any buildings for virtually any use, including but not limited to:

















# INSTITUTIONAL

























# **PARKING**









## K SPAN SYSTEM VS NORMAL WAREHOUSES

#### K Span warehouse

✓ No Columns or Beams for Support

#### **Normal warehouse**

✓ Need Heavy Columns and Beams





#### K Span warehouse

#### **Normal warehouse**

✓ No Screw Connections or Welding
✓ Need lots of Connections and welding





#### K Span warehouse

connection K Span is 100% water proof



#### Normal warehouse

✓ Because there is no screw ✓ Because of screw connection there are chances of water leak



#### K Span warehouse

✓ Construction is very fast as the Panels are light weight. A 10000ft can be finish in one day.

#### Normal warehouse

✓ Construction is too slow due to heavy structures.





#### K Span warehouse

✓ Because of the lack of columns , Foundation is considerably sm