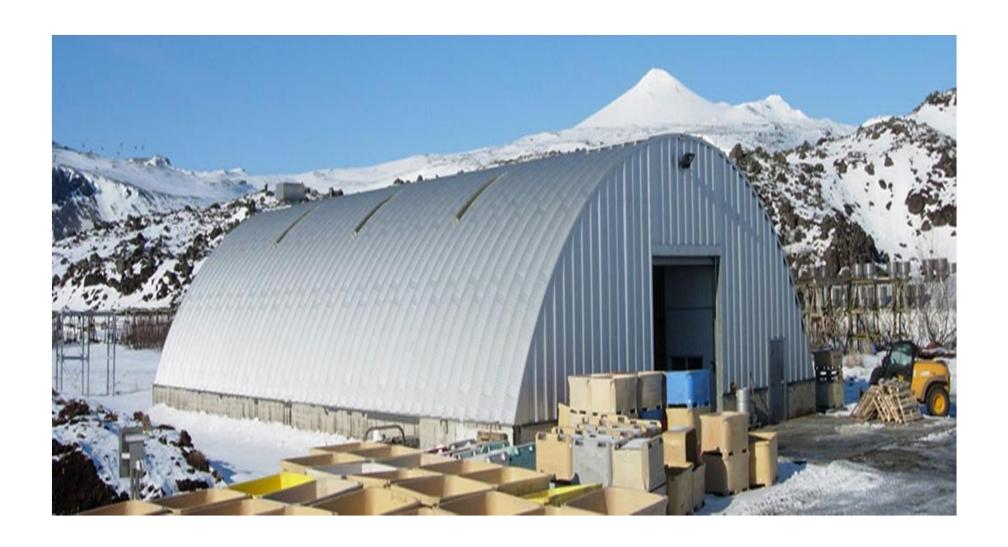

ctural Cost (Truss & Purlins)
- Ability to withstand Live & Dead Load
- Higher Corrosion Resistance
- > Higher Durability than conventional Roofing.
- Installation of 1000 Sq. mtrs. in just 12 hrs.
- Reduction or elimination of many flashing/capping
- > Less cladding material required for covering a given curve.

# MORE PHOTOS

# **Corridor Covering**



# **Inside Villa Parking**



# **Inside Villa Parking**



# **Sports Building**



# **Swimming Pool Cover**



# **Farm House**



# **Dairy Farm**



# **Goat Farm**



# **Chicken Farm**



# **Storage Facility**



## **Agriculture Storage**



### **Agriculture Storage**



## **Agriculture Storage**



### **Class Room**



## **Factory Building**



### **Second Floor Storage**



**Air Craft Hanger** 



## **Military Storage**



### **Construction Storage**



## **Air Port Facility**



## **Military Barracks**



#### **Site Offices**



### **Food Storage Facility**



# **Sports Facility**



#### **General Storage**



#### **Fence**



## **Private Shops**



### **Vehicle Work Shops**



#### **Factories**



#### **END OF PRESENTATION**